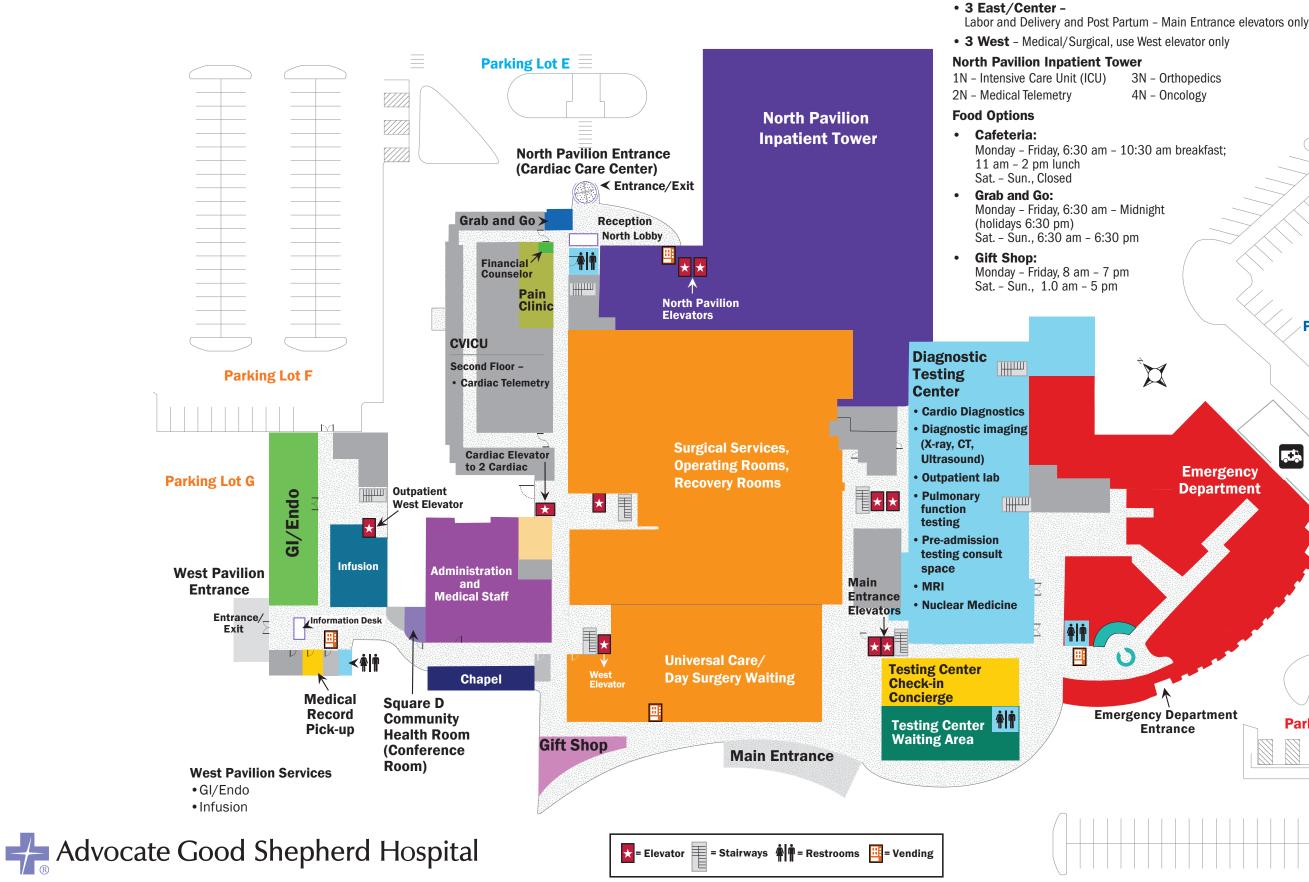

## Map effective as of July 2019

**Parking Lot D** Emergency **Department Parking Lot B**