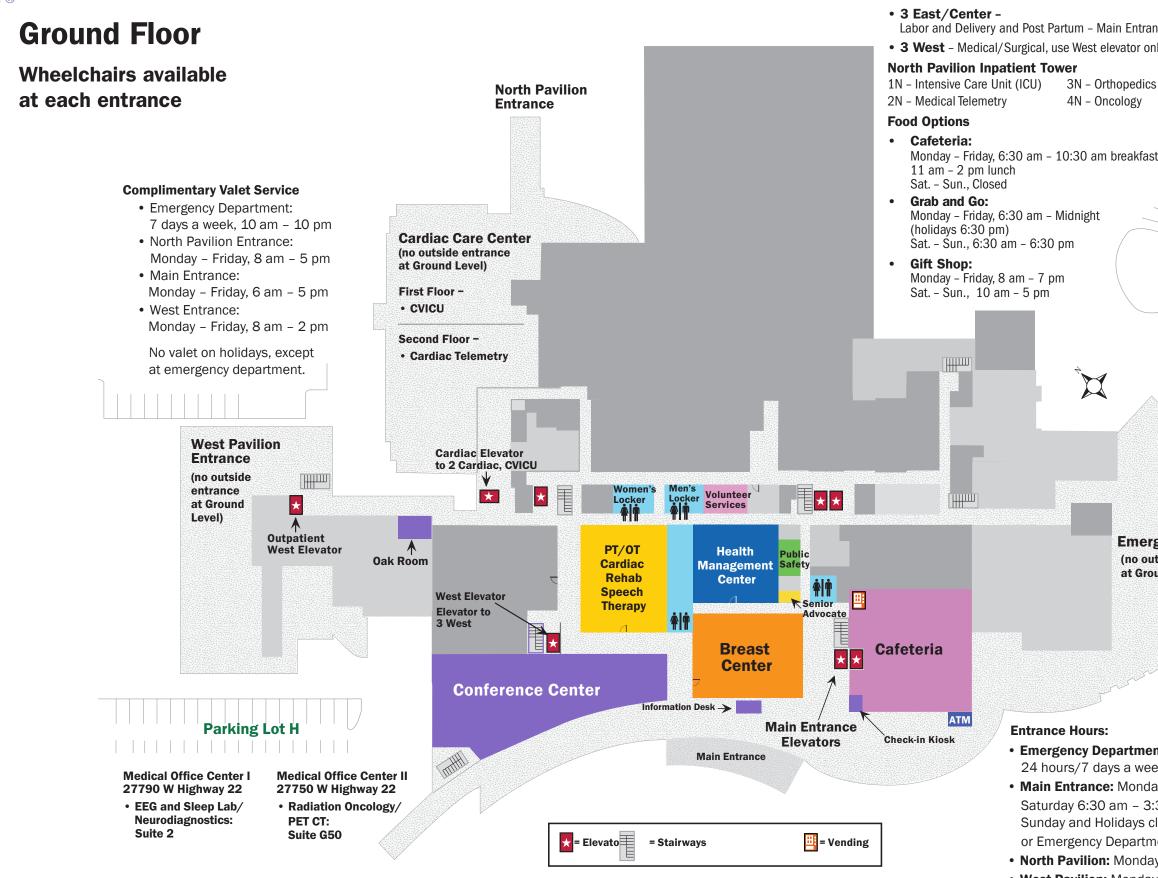

## Advocate Good Shepherd Hospital



 West Pavilion: Mon Saturday 7 am – No Sunday and Holiday

## Map effective as of July 2019

| rance | elevators | only |  |
|-------|-----------|------|--|
| only  |           |      |  |

| t;                    |                                       |
|-----------------------|---------------------------------------|
|                       |                                       |
|                       |                                       |
| $\neq$                |                                       |
| $\langle \rangle$     |                                       |
| $\langle \rangle$     |                                       |
|                       |                                       |
|                       |                                       |
|